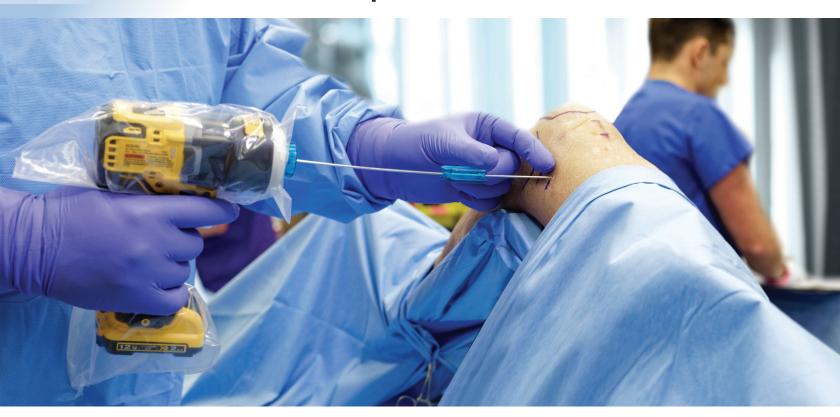

## Skeletal traction, simplified.

IMPROVE PATIENT'S CARE Alleviate the patient's pain faster while maintaining sterility.

**COMPLIMENTARY SURGICAL POWER KIT** No need to borrow OR power, we provide a surgical drill kit, at no cost.

## **Skeletal Traction Procedure Kit**

All-in-one package.

Skeletal Traction Procedure Kit Catalogue #: TP-003-06

Includes: 1 K-wire Pin 2mm x 310mm (same as 2mm x 12.2 inch), 1 Set of pin tip covers, 1 SteriGo Single-use Cover, 4 Blue Towels, 4 Sticky drapes, 1 Roll of Kerlix, 1 20cc Syringe, 2 18ga x 1.5 Needle, 2 22ga x 1.5 Needle, 1 11 Blade, 1 Skin marking pen, 2 4"x4" Gauze pads, 2 Xeroform pads, 1 Traction rope, 2 10.5ml of Chloraprep w/ Applicator

Surgical Power Kit Catalogue #: ST-001 Includes: 1 modified FDA cleared DeWalt drill, 2 batteries, 1 charger, 1 pin snip, and 1 drill carry bag. Receive a surgical drill kit, at no cost, for your ED department.