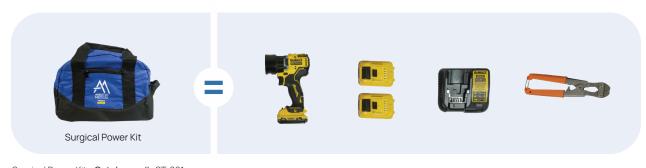

Surgical Power Kit Catalogue #: ST-001 Includes: 1 modified FDA cleared DeWalt drill, 2 batteries, 1 charger, 1 pin snip, and 1 drill carry bag. Receive a surgical drill kit, at no cost, for your ED department.