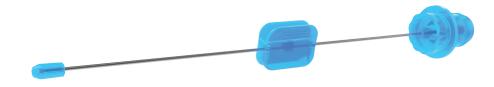

## **Skeletal Traction Procedure Kit**

All-in-one package.

Skeletal Traction Procedure Kit Catalogue #: TP-003-06

Includes: 1 K-wire Pin 2mm x 310mm (same as 2mm x 12.2 inch), 1 Set of pin tip covers, 1 SteriGo Single-use Cover, 4 Blue Towels, 4 Sticky drapes, 1 Roll of Kerlix, 1 20cc Syringe, 2 18ga x 1.5 Needle, 2 22ga x 1.5 Needle, 1 11 Blade, 1 Skin marking pen, 2 4"x4" Gauze pads, 2 Xeroform pads, 1 Traction rope, 2 10.5ml of Chloraprep w/ Applicator