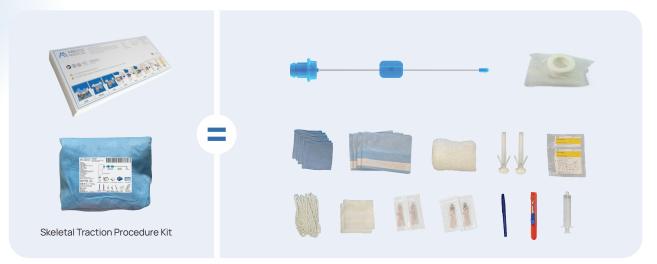

## **Skeletal Traction Procedure Kit**

All-in-one package.

Skeletal Traction Procedure Kit Catalogue #: TP-003-06

Includes: 1 K-wire Pin 2mm x 310mm (same as 2mm x 12.2 inch), 1 Set of pin tip covers, 1 SteriGo Single-use Cover, 4 Blue Towels, 4 Sticky drapes, 1 Roll of Kerlix, 1 20cc Syringe, 2 18ga x 1.5 Needle, 2 22ga x 1.5 Needle, 1 11 Blade, 1 Skin marking pen, 2 4"x4" Gauze pads, 2 Xeroform pads, 1 Traction rope, 2 10.5ml of Chloraprep w/ Applicator